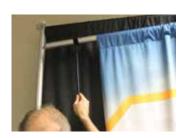

#### Step Seven

Using the Extension Tool (c), place the other end of the Quickfold Support (b) into the second clamp (a)

#### 8 Step Eight

Adjust your backdrop until it is flat and smooth.