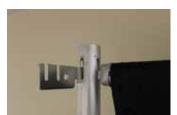

#### Step One

Remove the two Valance Hangers (d) from the carrying case. Insert the angled end of the Valance Hanger into the slot of the existing Upright as shown.

#### Step Two

Repeat for the other Upright.