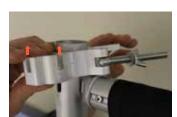

#### Step One

Remove from the carrying case. Open one Clamp, mount it above the Drape Support on one of the existing booth Uprights, and tighten the bolt until safely secure. Ensure the slots are facing up.

#### 2 Step Two

Repeat for the other Upright.