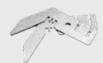

#### Step Seven

Using the Extension Tool (c), place the other end of the Quickfold Support (b) into the second clamp (a)

#### 4 Step Four

Using the Extension Tool (c), place the other hook of the Drape Support onto the second Valance Hanger (d). Adjust your Exhibit Backdrop.