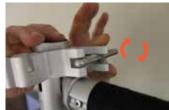

#### 6 Step Six

Insert the hook on one end of the Drape Support (b) into the slot on one of the Universal Clamp (a)

#### Step Seven

Using the Extension Tool (c), place the other end of the Quickfold Support (b) into the second clamp (a)