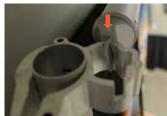

#### Step One

Remove from the carrying case. Open one Clamp, mount it above the Drape Support on one of the existing booth Uprights, and tighten the bolt until safely secure. Ensure the slots are facing up.

#### 2 Step Two

Repeat for the other Upright.