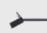

#### Step Seven

Using the Extension Tool (c), place the other end of the Quickfold Support (b) into the second clamp (a)

#### 4 Step Four

Using the Extension Tool (c), place the other hook of the Drape Support onto the second Valance Hanger (d). Adjust your Exhibit Backdrop.