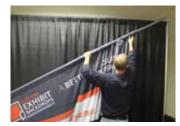

fold Support Qty: 1



(c) Extension Drape Handle Qty: 1



(d) Valance Hangers Qty: 2

#### Step One

Remove from the carrying case. Open one Clamp, mount it above the Drape Support on one of the existing booth Uprights, and tighten the bolt until safely secure. Ensure the slots are facing up.





#### 2 Step Two

Repeat for the other Upright.



#### Step Three

Remove the Quickfold Support (b) from the carrying case.





Open the Drape Support (b) to its full extended length and place it on the ground.







#### 5 Step Five

Remove the Printed Backdrop from the carrying case and unfold it. Insert the extended Drape Support (b) into the top pocket of the Backdrop.



#### 6 Step Six

Insert the hook on one end of the Drape Support (b) into the slot on one of the Universal Clamp (a)





#### Step Seven

Using the Extension Tool (c), place the other end of the Quickfold Support (b) into the second clamp (a)





#### 8 Step Eight

Adjust your backdrop until it is flat and smooth.



# **Additional Setup Options**

#### **Valance Hangers**



#### Step One

Remove the two Valance Hangers (d) from the carrying case. Insert the angled end of the Valance Hanger into the slot of the existing Upright as shown.





#### Step Two

Repeat for the other Upright.



### Step Three

Similar to steps 3-8 on the reverse page, connect the Quickfold Support (b) together, and place one hook of the Drape Support onto an open slot of the Valance Hanger.





#### 4 Step Four

Using the Extension Tool (c), place the other hook of the Drape Support onto the second Valance Hanger (d). Adju