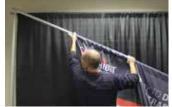

#### Step Seven

Using the Extension Tool (c), place the other end of the Quickfold Support (b) into the second clamp (a)

#### 4 Step Four

Using the Extension Tool (c), place the other hook of the Drape Support onto the second Valance Hanger (d). Adjust your Exhibit Backdrop.