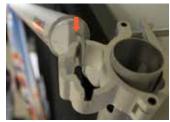

#### Step One

Remove from the carrying case. Open one Clamp, mount it above the Drape Support on one of the existing booth Uprights, and tighten the bolt until safely secure. Ensure the slots are facing up.

#### 2 Step Two

Repeat for the other Upright.