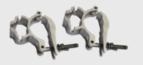

#### **List of Parts Included with Your Backdrop:**

(a) Universal Clamp Qty: 2

(b) Quickfold Support Qty: 1

(c) Extension Drape Handle Qty: 1

(d) Valance Hangers Qty: 2

#### Step One

Remove from the carrying case. Open one Clamp, mount it above the Drape Support on one of the existing booth Uprights, and tighten the bolt until safely secure. Ensure the slots are facing up.

#### 2 Step Two

Repeat for the other Upright.