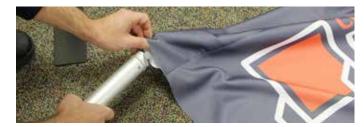

#### 5 Step Five

Remove the Printed Backdrop from the carrying case and unfold it. Insert the extended Drape Support (b) into the top pocket of the Backdrop.

#### 6 Step Six

Insert the hook on one end of the Drape Support (b) into the slot on one of the Universal Clamp (a)

#### Step Seven

Using the Extension Tool (c), place the other end of the Quickfold Support (b) into the second clamp (a)