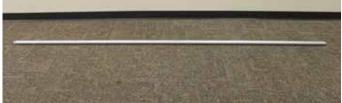

#### Step Three

Remove the Quickfold Support (b) from the carrying case.

Open the Drape Support (b) to its full extended length and place it on the ground.