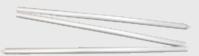

#### **List of Parts Included with Your Backdrop:**

(a) Universal Clamp Qty: 2

(b) Quickfold Support Qty: 1

(c) Extension Drape Handle Qty: 1

(d) Valance Hangers Qty: 2

#### Step Three

Remove the Quickfold Support (b) from the carrying case.

Open the Drape Support (b) to its full extended length and place it on the ground.

#### 5 Step Five

Remove the Printed Backdrop from the carrying case and unfold it. Insert the extended Drape Support (b) into the top pocket of the Backdrop.