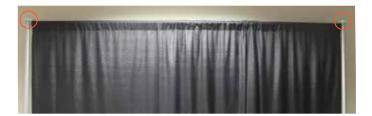

## **Assembly Instructions for Exhibit Kit**

#### **List of Parts Included with Your Backdrop:**



(a) Universal Clamp Qty: 2



(b) Quickfold Support Qty: 1



(c) Extension Drape Handle Qty: 1



(d) Valance Hangers Qty: 2

#### Step One

Remove from the carrying case. Open one Clamp, mount it above the Drape Support on one of the existing booth Uprights, and tighten the bolt until safely secure. Ensure the slots are facing up.





#### 2 Step Two

Repeat for the other Upright.



#### Step Three

Remove the Quickfold Support (b) from the carrying case.





Open the Drape Support (b) to its full extended length and place it on the ground.







#### 5 Step Five

Remove the Printed Backdrop from the carrying case and unfold it. Insert the extended Drape Support (b) into the top pocket of the Backdrop.



#### 6 Step Six

Insert the hook on one end of the Drape Support (b) into the slot on one of the Universal Clamp (a)





#### Step Seven

Using the Extension Tool (c), place the other end of the Quickfold Support (b) into the second clamp (a)





#### 8 Step Eight

Adjust your backdrop until it is flat and smooth.



# **Additional Setup Options**

#### **Valance Hangers**



#### Step One

Remove the two Valance Hangers (d) from the carrying case. Insert the a