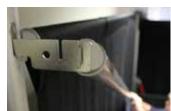

#### Step One

Remove from the carrying case. Open one Clamp, mount it above the Drape Support on one of the existing booth Uprights, and tighten the bolt until safely secure. Ensure the slots are facing up.

#### 6 Step Six

Insert the hook on one end of the Drape Support (b) into the slot on one of the Universal Clamp (a)