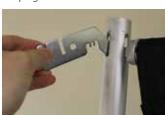

#### 6 Step Six

Insert the hook on one end of the Drape Support (b) into the slot on one of the Universal Clamp (a)

#### Step Seven

Using the Extension Tool (c), place the other end of the Quickfold Support (b) into the second clamp (a)