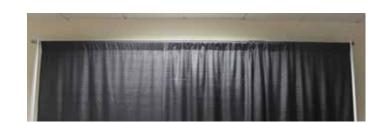

#### 5 Step Five

Remove the Printed Backdrop from the carrying case and unfold it. Insert the extended Drape Support (b) into the top pocket of the Backdrop.

#### 8 Step Eight

Adjust your backdrop until it is flat and smooth.