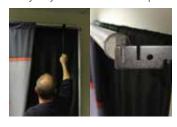

#### Step One

Remove the two Valance Hangers (d) from the carrying case. Insert the angled end of the Valance Hanger into the slot of the existing Upright as shown.

### Step Three

Similar to steps 3-8 on the reverse page, connect the Quickfold Support (b) together, and place one hook of the Drape Support onto an open slot of the Valance Hanger.